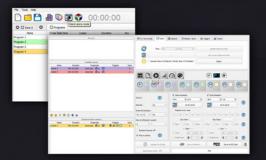

#### 17 000 Profiles

✓ Start schedule :

\$ 0 m

10.02.2019

Create your own profile or select them from the 17 000 existing one and setup your patch graphically. All types of DMX patches are possible such as matrix or multiple universe configurations.