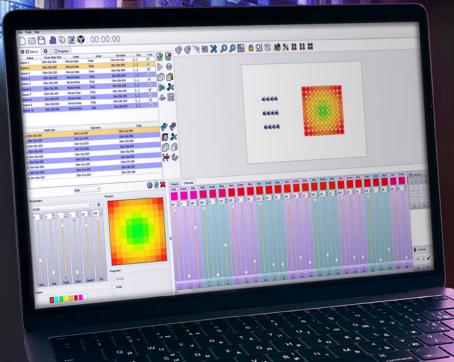

## **Easy Fixture Selection**

Add a stage picture as background, setup your fixture positions in the preview area, then select easily the good profiles from the preview to manage and control efficiently your project.

## **User Friendly**

Quickly create various scenes, programs and sequences from the user-friendly effects generator like: gradient, sequencer, curve, pan/tilt, matrix, video, animated GIF and text.