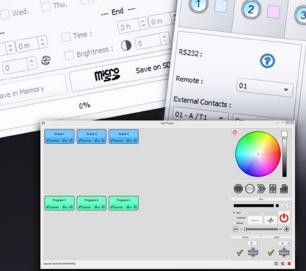

## LiveBoard playback window

13 h

6

✓ End schedule :

Control your show in the liveboard with our free APP «Wi-Light» (Android + iOS) or use the interface triggers such as buttons, infrared, external contact, RS232, MIDI and DMX. Secure your project with a personal password, organize button orders and positions, add a background picture and push further your performance with a quick identification of your elements by buttons customization with name, size, colour and picture.