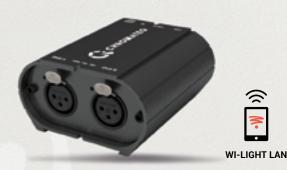

#### **CLUB-E 1024**

Robust and compact USB Ethernet DMX interface

- Up to 128 interfaces connected to LAN
- 30 minutes Audio and Video timeline from software
- NODE mode (Art-Net or sACN to DMX decoder)
- Stand Alone Wi-Light 2 APP control on LAN