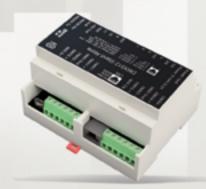

## DIN-E 512 / 1024 / 2048

Ethernet stand alone interface for DIN rails

- Numerous triggers: RS232, UDP, Ethernet, smart contact, infrared, Time clock
- 1024 & 2048 model controls up to 5 zones simultaneously
- 4 DMX ports for managing 1, 2 or 4 Universes
- NODE, Art-Net/sACN to DMX decoder for 4 universes
- Art-Net/sACN recorder on µSD and stand alone restitution