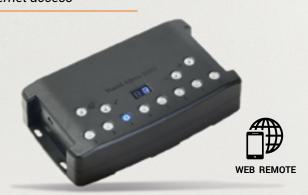

### COSA-E 1024 / PRO

Ethernet to DMX stand alone interface with LAN and Internet access

- · Remote programming and firmware update
- Commands and configurations with the Wi-Light 2 mobile app
- UDP protocol for third-party software triggers
- A 6-in-1 multi-protocol stand alone device
- Artnet/sACN recording on µSD and Stand Alone playback