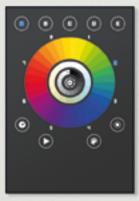

### TOUCH 512 / 1024

Tactile wall mounted DMX controller

- Sleek RGB/W/A and CTO colour wheel, brightness and Cool/Warm White selection
- 1024 model controls up to 5 zones simultaneously
- Rear plate compatible with standard mounting hardware