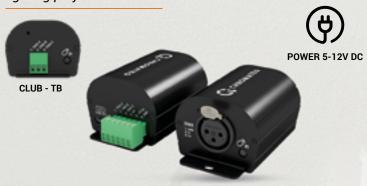

### CLUB 128 / 512

Cost-effective USB to DMX interfaces for small lighting projects

- 128 or 512 channels of Live control or Stand Alone playback
- Infrared receiver (Remote control included with CLUB 512)
- Smart contact, 3 trigger actions by dry contacts
- 5-12V DC additional Input on Terminal Block