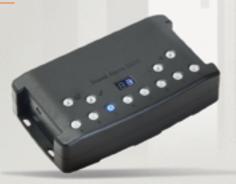

### COSA-E 1024 / PRO

Ethernet to DMX stand alone interface with LAN and Internet access

- · Remote programming and firmware update
- Commands and configurations with the Wi-Light 2 mobile app
- UDP protocol for third-party software triggers
- A 6-in-1 multi-protocol stand alone device
- Artnet/sACN recording on µSD and Stand Alone playback