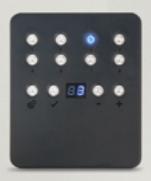

### CQSA & SLIM 512 / 1024

Versatile Stand Alone and easy to use wall mounted DMX interfaces

- Simple and effective USB interfaces
- 1024 model controls up to 5 zones simultaneously
- Micro SD card slot and internal memory for saving shows
- Numerous triggers: RS232, smart contacts, infrared optional (requires the IR Kit), Time clock
- Durable mechanical buttons with pleasant blue LED