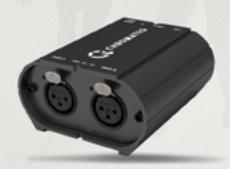

### COSA-E 1024 / PRO

Ethernet to DMX stand alone interface with LAN and Internet access

- · Remote programming and firmware update
- Commands and configurations with the Wi-Light 2 mobile app
- UDP protocol for third-party software triggers
- A 6-in-1 multi-protocol stand alone device
- Artnet/sACN recording on µSD and Stand Alone playback